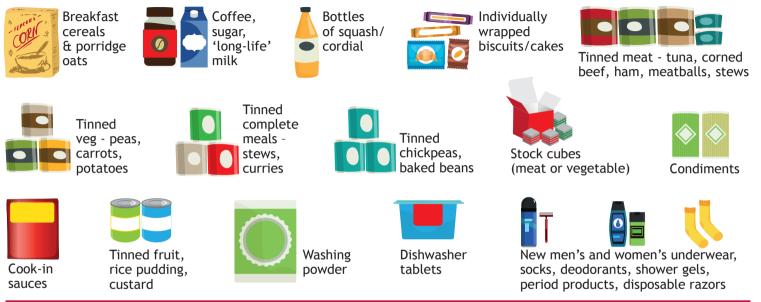

## Not able to donate a shopping voucher this time?

Thank you for choosing from the following list to help restock our store cupboard.

We also need to make daily purchases of perishable items. To contribute towards this, please visit https://www.caritassalford.org.uk/donate/ and type 'Harvest' in the comments box.